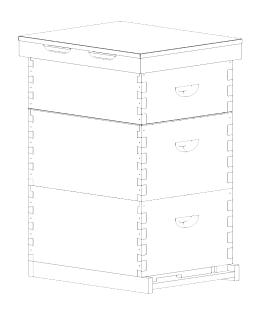

# Double Deep + Single Medium Beehive

Instruction Manual



# SKU: BEE-HV04C



Scan the QR code with your mobile device or follow the link for helpful videos and specifications related to this product.

https://vivo-us.com/products/bee-hv04c

GET IN TOUCH | Monday-Friday from 7:00am-7:00pm CST



help@vivo-us.com



www.vivo-us.com Chat live with an agent!



309-278-5303



# WARNING: IMPORTANT SAFETY INFORMATION

### **READ AND FOLLOW ALL SAFETY REQUIREMENTS**

#### **KEEP THIS MANUAL IN A SAFE AND DRY PLACE FOR FUTURE REFERENCE**

If you do not understand these directions, or if you have any doubts about the safety of the installation, please call a qualified technician. Check carefully to make sure there are no missing or defective parts. Improper installation may cause damage or serious injury. Do not use this product for any purpose that i