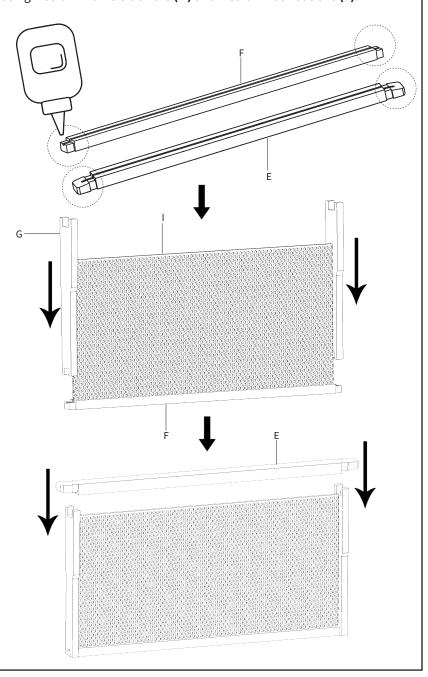

Put a small drop of wood glue on either end of Frame Top Bars (**E**) and Frame Bottom Bars (**F**). Insert Frame Bottom Bars (**F**) into Deep Frame Side Bars (**G**). Place Deep Foundations (**I**) into Frame Bottom Bars (**F**) and insert Frame Top Bars (**E**) into into Deep Frame Side Bars (**G**). Reapeat the process for the medium frames using Medium Frame Side Bars (**H**) and Medium Foundations (**J**).