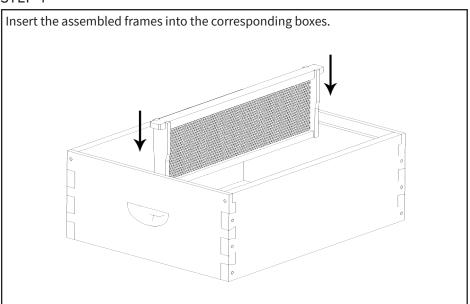

ING: CHOKING HAZARD

SMALL PARTS - NOT FOR CHILDREN UNDER 3 YEARS. ADULT SUPERVISION IS REQUIRED.



### **ASSEMBLY STEPS**

### STEP 1

Connect dovetails from Deep Side Panels (A) into Deep End Panels (B). Repeat this process for Medium Side Panels (C) and and Medium End Panels (D). Insert Brass Hive Body Nails (S-A) into predrilled holes and hammer into place.



Put a small drop of wood glue on either end of Frame Top Bars (**E**) and Frame Bottom Bars (**F**). Insert Frame Bottom Bars (**F**) into Deep Frame Side Bars (**G**). Place Deep Foundations (**I**) into Frame Bottom Bars (**F**) and insert Frame Top Bars (**E**) into into Deep Frame Side Bars (**G**). Reapeat the process for the medium frames using Medium Frame Side Bars (**H**) and Medium Foundations (**J**).





## STEP 4



## STEP 5



Place Inner Cover (L) and Telescoping Cover (M) onto the hive assembly. Telescoping Cover (M) comes with optional Telescoping Cover Cutouts (N) that can be inserted into the holes to manage ventilation. М





#### Open Monday - Friday 7:00am - 7:00pm CST,

our dedicated support team can offer immediate assistance with rapid response times. If any parts are received damaged or defective, please contact us. We are happy to replace parts to ensure you have a fully functioning product.



309-278-5303

AVG. RESOLUTION TIME (within office hrs): 5M 4S



www.vivo-us.com Chat live with an agent! AVG. RESOLUTION TIME (within office hrs): < 15 M



help@vivo-us.com

AVG. RESPONSE TIME (within office hrs): 1HR 8M

- 23% within < 15m
- 38% within < 30m
- 61% within < 1hr
- 83% within