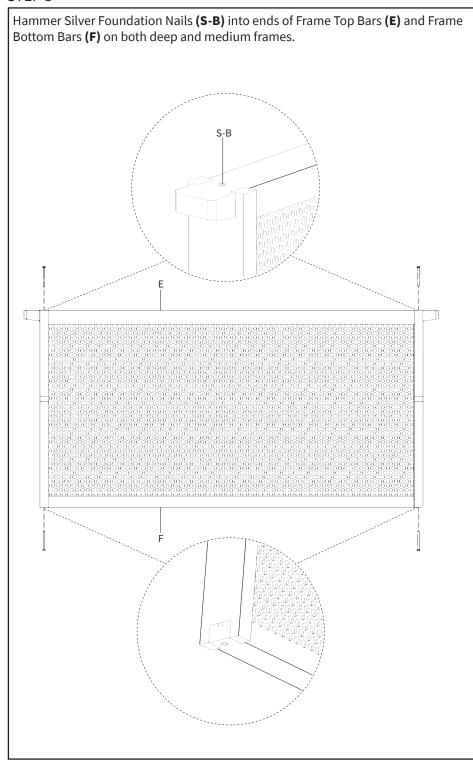

Put a small drop of wood glue on either end of Frame Top Bars (**E**) and Frame Bottom Bars (**F**). Insert Frame Bottom Bars (**F**) into Deep Frame Side Bars (**G**). Place Deep Foundations (**I**) into Frame Bottom Bars (**F**) and insert Frame Top Bars (**E**) into into Deep Frame Side Bars (**G**). Reapeat the process for the medium frames using Medium Frame Side Bars (**H**) and Medium Foundations (**J**).