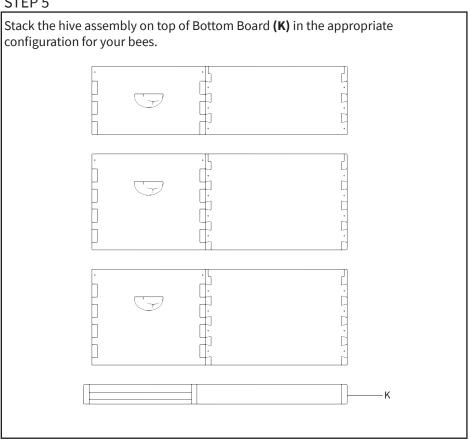

## STEP 5

Place Inner Cover (L) and Telescoping Cover (M) onto the hive assembly. Telescoping Cover (M) comes with optional Telescoping Cover Cutouts (N) that can be inserted into the holes to manage ventilation. М