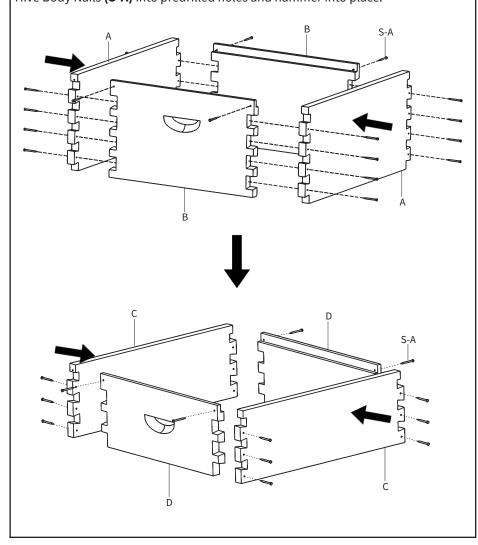

### STEP 1

Connect dovetails from Deep Side Panels (A) into Deep End Panels (B). Repeat this process for Medium Side Panels (C) and and Medium End Panels (D). Insert Brass Hive Body Nails (S-A) into predrilled holes and hammer into place.