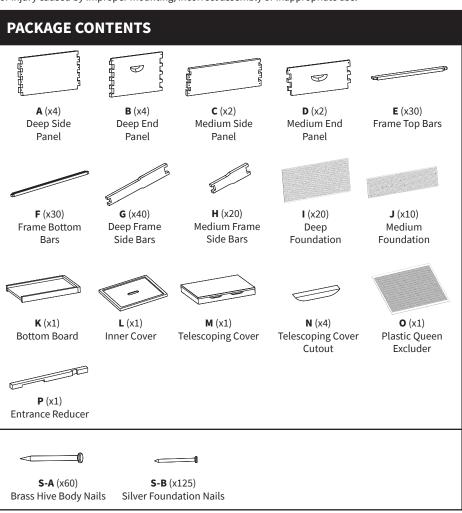

### STEP 1

Connect dovetails from Deep Side Panels (A) into Deep End Panels (B). Repeat this process for Medium Side Panels (C) and and Medium End Panels (D). Insert Brass Hive Body Nails (S-A) into predrilled holes and hammer into place.

Put a small drop of wood glue on either end of Frame Top Bars (**E**) and Frame Bottom Bars (**F**). Insert Frame Bottom Bars (**F**) into Deep Frame Side Bars (**G**). Place Deep Foundations (**I**) into Frame Bottom Bars (**F**) and insert Frame Top Bars (**E**) into into Deep Frame Side Bars (**G**). Reapeat the process for the medium frames using Medium Frame Side Bars (**H**) and Medium Foundations (**J**).

## STEP 5

Place Inner Cover (L) and Telescoping Cover (M) onto the hive assembly. Telescoping Cover (M) comes with optional Telescoping Cover Cutouts (N) that can be inserted into the holes to manage ventilation. М